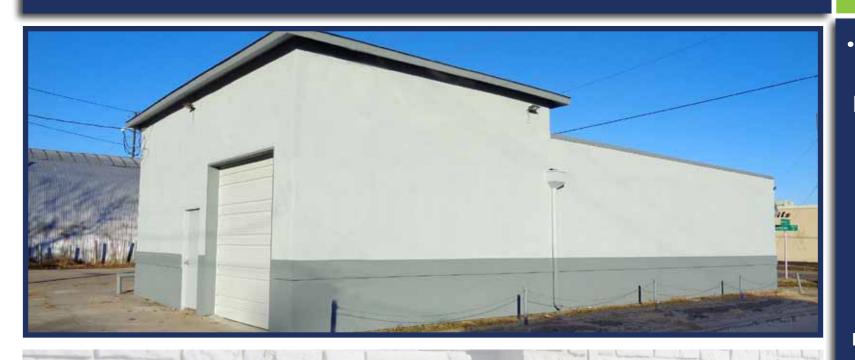

# Renovated Office/Warehouse 3815 W. Douglas Wichita, KS

## For Sale/Lease

- ✓ Mezzanine for Storage
- ✓ Fully Insulated Shop Area
- ✓ Powered 10' Overhead Door with Opener
- ✓ 2 Restrooms

- ✓ Corner Location
- ✓ Excellent Signage Opportunity
- ✓ Close Proximity to Many Services and Restaurants

Perfect for small contractor, service facility, showroom, parts distribution, etc

For Additional Information Contact:

Matt Hiatt, MBA

(316) 618-1100 Wichita, KS mhiatt@insitere.com Property Information:

Building Size 1,800 SF