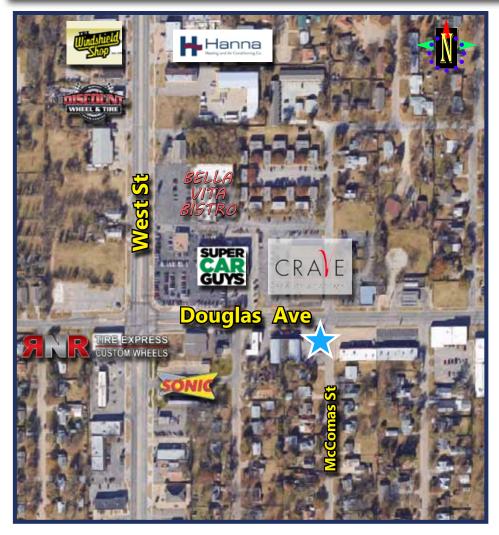

## For Sale/Lease

- ✓ Mezzanine for Storage
- ✓ Fully Insulated Shop Area
- ✓ Powered 10' Overhead Door with Opener
- ✓ 2 Restrooms

- ✓ Corner Location
- ✓ Excellent Signage Opportunity
- ✓ Close Proximity to Many Services and Restaurants