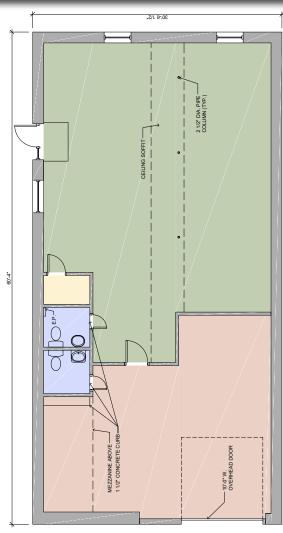

## For Sale/Lease

- ✓ Mezzanine for Storage
- ✓ Fully Insulated Shop Area
- ✓ Powered 10' Overhead Door with Opener
- ✓ 2 Restrooms

- ✓ Corner Location
- ✓ Excellent Signage Opportunity
- ✓ Close Proximity to Many Services and Restaurants

Perfect for small contractor, service facility, showroom, parts distribution, etc

For Additional Information Contact:

Matt Hiatt, MBA

(316) 618-1100 Wichita, KS mhiatt@insitere.com Property Information:

Building Size 1,800 SF